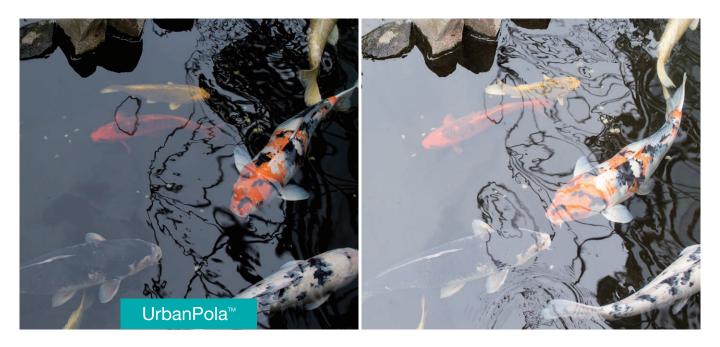

## Cuts reflective light and wavelengths that cause glare.

UrbanPola<sup>™</sup> is a next -generation premium polarized lens with strong water resistance.

UrbanPola<sup>™</sup> lens technology

## Employs a PET-based polarized film with strong water resistance. MR<sup>™</sup>series-based sophisticated polarized lens.

- A PET-based polarized film applied to the optically excellent MR<sup>™</sup>series improves durability.
- Excellent water resistance makes it ideal for fishing and watersports.
- The lens color will not degrade with long-term exposure to water.\*1
- ■NeoContrast<sup>™</sup> technology<sup>\*2</sup> blocks light at the specific wavelengths that produce glare for clearer vision.