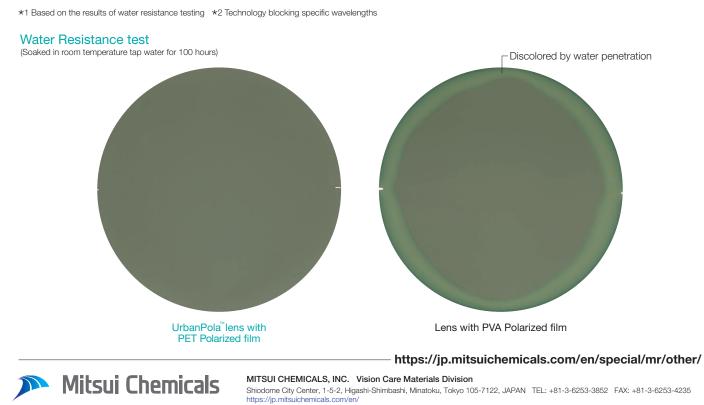

## Employs a PET-based polarized film with strong water resistance. MR<sup>™</sup>series-based sophisticated polarized lens.

- A PET-based polarized film applied to the optically excellent MR<sup>™</sup>series improves durability.
- Excellent water resistance makes it ideal for fishing and watersports.
- The lens color will not degrade with long-term exposure to water.\*1
- ■NeoContrast<sup>™</sup> technology<sup>\*2</sup> blocks light at the specific wavelengths that produce glare for clearer vision.